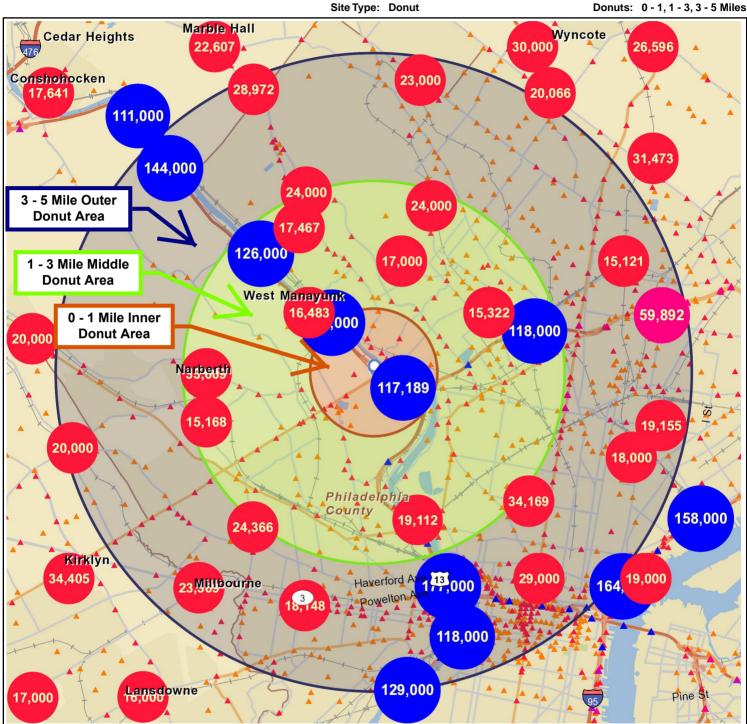

## Prep'd by James T. Saint, CCIM — Halo Realty and Investments Corp

Philadelphia Donut Study 1, 3, 5 Mile Donut Study

Latitude: 40.010507
Longitude: -75.209471
Type: Donuts: 0 - 1, 1 - 3, 3 - 5 Miles

Average Daily Traffic Volume

Philadelphia Donut Study 1, 3 & 5 Mile Donut Study

Copyright © 2010 Halo Realty & Investments Corporation

Latitude:

40.010507

Latitude: 40.010507