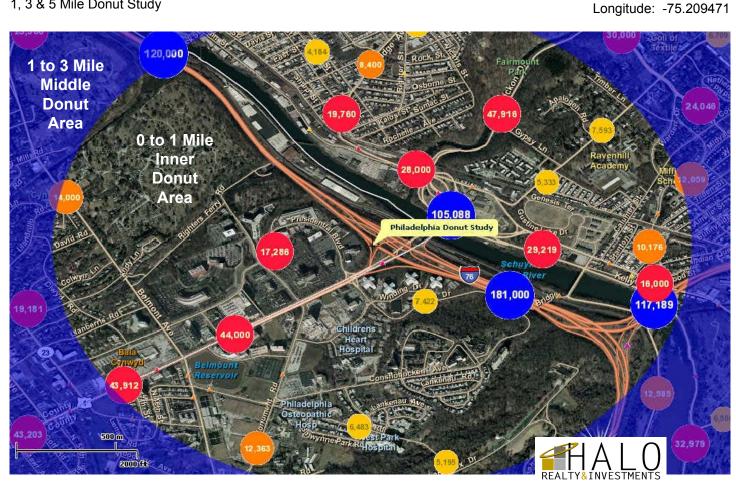

Philadelphia Donut Study 1, 3 & 5 Mile Donut Study

Copyright © 2010 Halo Realty & Investments Corporation

Latitude:

40.010507

Latitude: 40.010507